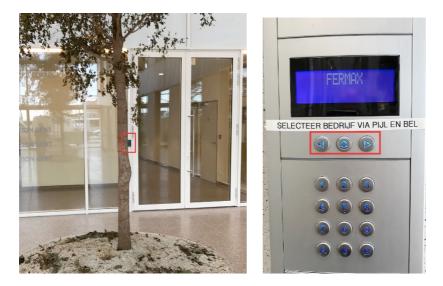

# Entrance

At the entrance of the Quantum Building, enter through the sliding door. This door opens automatically. You arrive at a sort of courtyard. The next door (see picture) is locked. Here you can call Talentarena by using the intercom (to the right of the door).