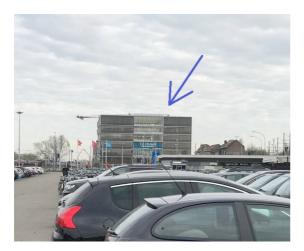

# By car

Use Google Maps to determine and download the directions from your departure location.

When arriving at the "Oktrooiplein", the Quantum Building is the building at your right. It is best to drive up the roundabout to the right, and keep follow left to actually drive around the roundabout, in order to be able to use the parking at the station.

You may park in the public parking "Gent-Dampoort" right across the "Oktrooiplein": <u>http://www.b-parking.be/info/nl/mycarpark/181-gent-dampoort?start=1</u>. Next, you walk into the building.