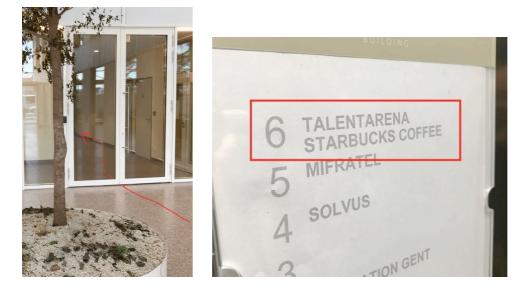

Take the elevator to the 6<sup>th</sup> floor. The reception of Talentarena is at your left.