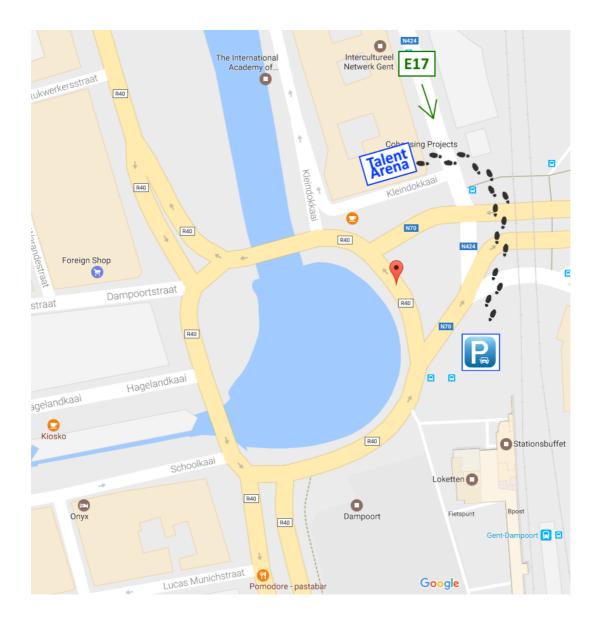

# By car

Use Google Maps to determine and download the directions from your departure location.

When arriving at the "Oktrooiplein", the Quantum Building is the building at your right. It is best to drive up the roundabout to the right, and keep follow left to actually drive around the roundabout, in order to be able to use the parking at the station.

You may park in the public parking "Gent-Dampoort" right across the "Oktrooiplein": <u>http://www.b-parking.be/info/nl/mycarpark/181-gent-dampoort?start=1</u>. Next, you walk into the building.